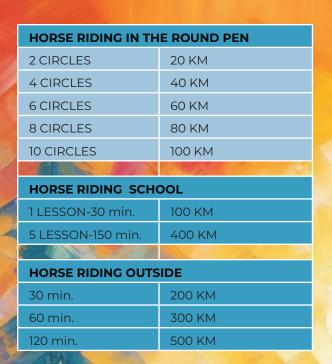

charge, accompanied by an adult who needs to pay for the content

| CONTENT                                | PRICE IN BAM |              |
|----------------------------------------|--------------|--------------|
| VOLLEYBALL COURT                       | 1 hour       | 20           |
| ALL ROUND COURT /futsal and basketball | 1 hour       | 20           |
| FOOTBALL PITCH                         | 90 min       | 200          |
|                                        | 11           |              |
| PARKING Poljice-Daily ticket           |              | PRICE IN BAM |
| Bus                                    | 15           |              |
| VAN (8+1)-RV                           |              | 10           |
| Car                                    |              | 5            |





## Note:

All payments at our sale points are made exclusively in Bosnian Marks (BAM) and payment cards (Master, Maestro, Visa).

Service users residing in BiH receive a discount on the prices of summer entertainment contents of JSC OC Jahorina Pale in the amount of 50%, during the summer tourist season 2024 at Jahorina Ski Resort.

The 50% discount during the 2024 summer tourist season, for service users residing in BiH, does not apply to the use of the volleyball court, multi-sport court, soccer field and parking services.